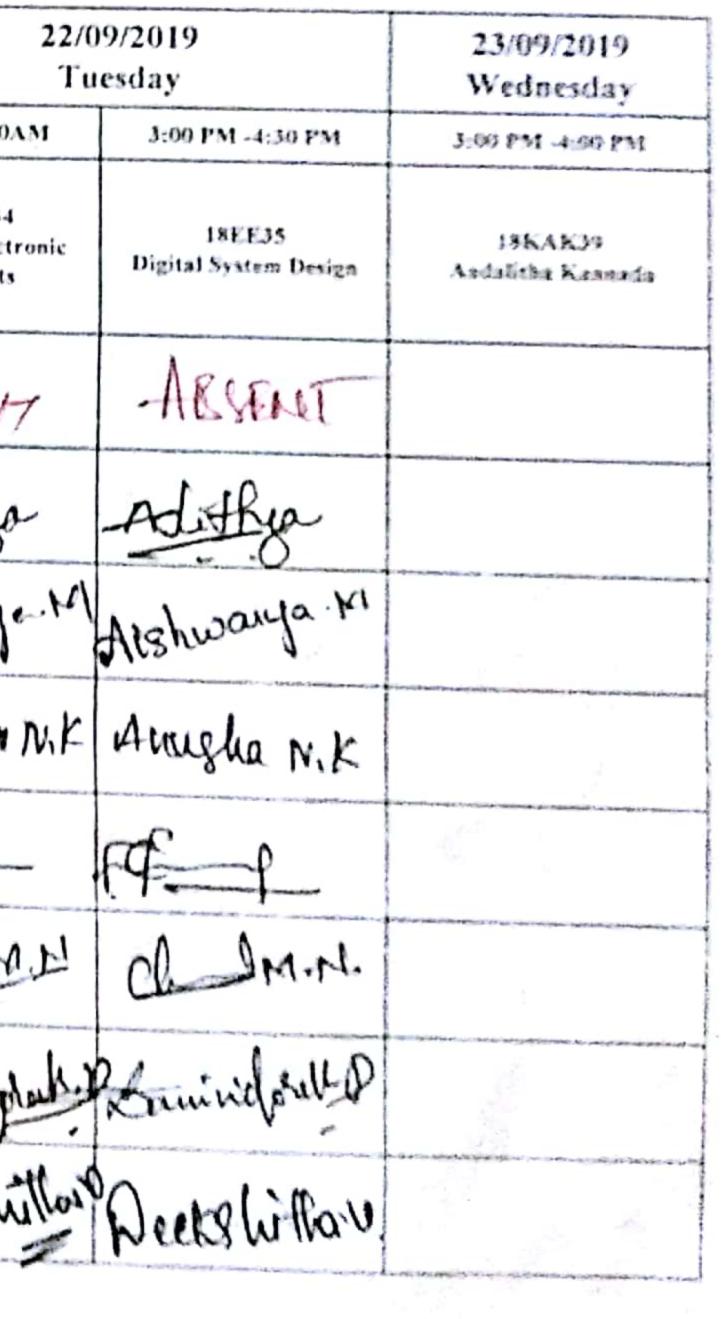

| Deets Willar                    |



-

#### . Department of Electrical & Electronics Engineering

#### 2nd Internal Test Attendance sheet, Oct-2019

Despisitment of EEE Emilines (Sine Francy



## III SEM

18/

9:30-11:00AM -18EE36 Class SL.No. USN Name **Electrical & Electron** Reom Measurements gagana . 9 EE005 4AD18EE010 GAGANA S 4AD18EE011 JEEVITH U EE005 10 dewith, Kavori.K 4AD18EE012 KAVERIK EE005 11 Lakehtia EE005 4AD18EE013 LAKSHMLA A 12 41 You (19 - Cal 13 EE005 4AD18EE014 LANKESH H D Might 4AD18EE015 MADHUGOWDA H K 14 EE005 laufuntho K EE005 4AD18EE016 MANJUNATHA K B 15 4AD18EE017 MANOJKUMAR K S EE005 16 4AD18EE018 MISBAH AFSHEEN 17 EE005 Mold glait 4AD18EE019 MOHAMMED SUHAIL 18 EE005 0

**Total Absent** 

Name of Faculty

Signature of Faculty with date

Juno

Nim

totule

Test co-ordinator

-----

|                                                                                                                 | /2019<br>day                           | 21/10.<br>Mon