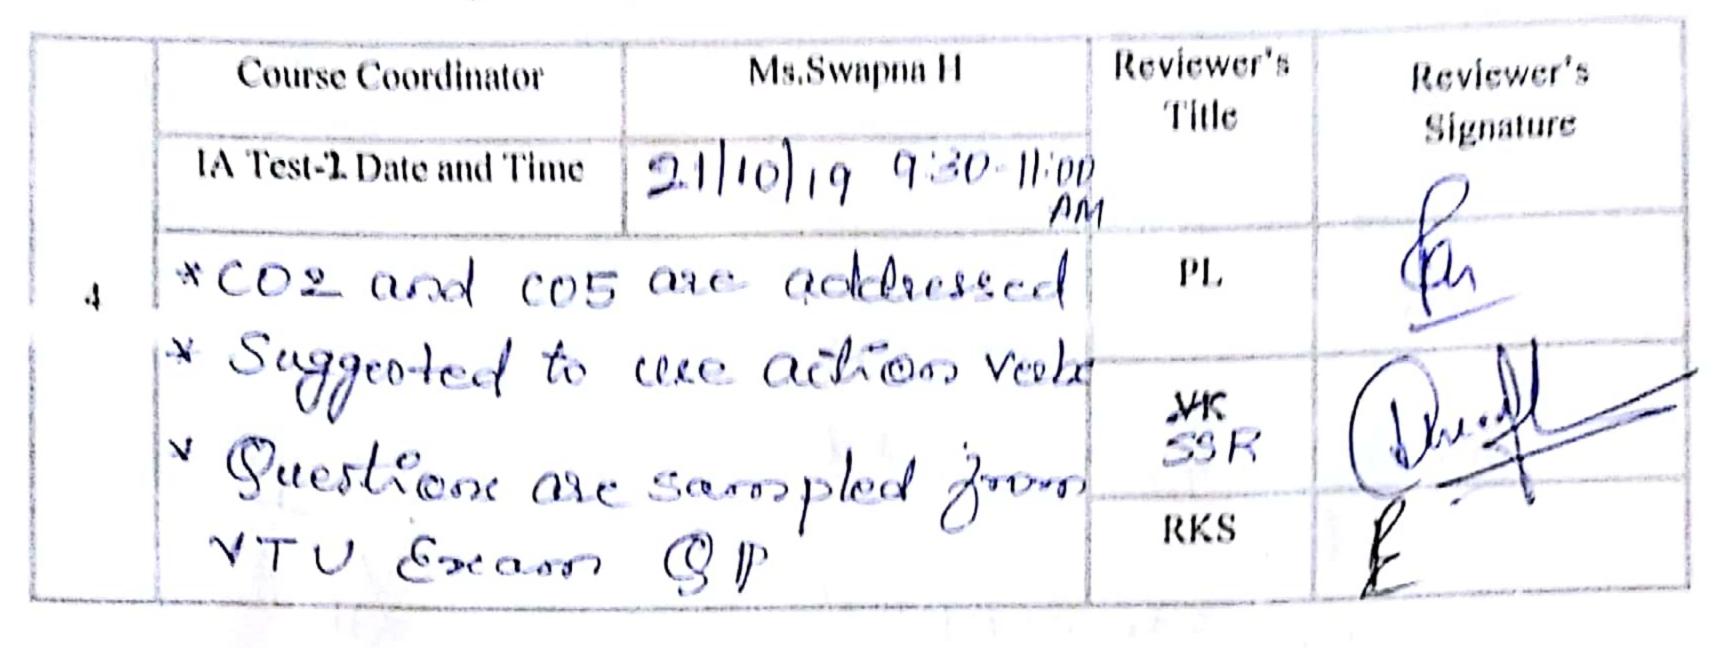

|                         |
|--------------|--------------|------------------|------------------------------------------------------------------------------------------------------------------|-------------------------|
| IA Test-2 Da | ate and Time | Sidia as i       | Title                                                                                                            | Reviewer's<br>Signature |
|              |              | /1d19,9.30/011am | Antonio de antes de la compañía de la | P                       |

A COS and COG are addressed in the papers. \* Action Verbe are included. 3 PL KRS \* Oliations are sampled from V7U queitin paper. MP







Course Title with Code: Signals & Systems (17EE54)



Course Title with Code: Electrical Engineering Materials (17EE552)

| 5 | Course Coordinator      | Reviewer's<br>Title                           | Reviewer's<br>Signature |     |   |  |
|---|-------------------------|-----------------------------------------------|-------------------------|-----|---|--|
|   | IA Test-1 Date and Time | IA Test-1 Date and Time 21/11/19 3pri-4:30pri |                         |     |   |  |
|   | * Co2 and cos, co4 a    | PL                                            | (far                    |     |   |  |
|   | * Unform to chan        | RL                                            | late                    |     |   |  |
|   |                         |                                               | •                       | RKS | P |  |

Course Title wi