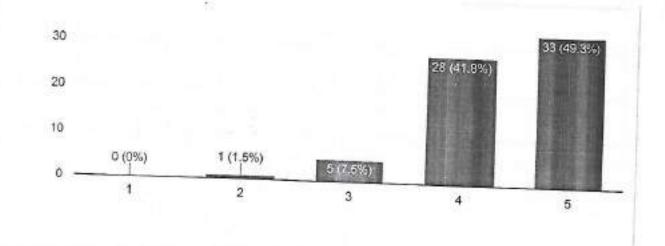

-----------------------------------------|
| 3 and 5  | All<br>Branches | 91+54=145<br>Faculties:91<br>Students:54                       | 14                        | 43                             | 6235                                                                             |

Total Number of Virtual Labs Experiments Performed: 6235

(Signature) \* Faculty in-charge

(Signature) Head of the Institution

ATME COLLEGE OF ENGINEERING 13th Kilometer, Mysore-Kanakapura-Bangalore Road, Mysore - 570 028 P: 0821-2593335 F: 0821-2593328 Email : into@atme.in Web : www.atme.in

# Feedback Form on VIRTUAL LABS

67 responses



How satisified are you with the information provided in the Workshop? 67 responses



1

How useful do you think the workshop was from academic perspective? 67 responses





How do you rate the overall effectiveness of the Workshop? /



0

### Any other Comments

18 responses

our needs an improvement with respect to computer science and engineering stream

To introduce more labs in Computer Science and Engineering

To introduce more labs in computer science and engineering

No comments

Good

I think Few labs are still under development as simulation was not working for few

Some of the experiment is under construction, need network,DBMS,& web lab etc 1

Thanks for organising such a useful workshop. Please organise more such workshops.

the first water and

Alter a la serie des

This content is neither created nor endorsed by Google. Report Abuse - Terms of Service - Privacy Policy

Google Forms

1. Still needs an improvement with respect to computer sci