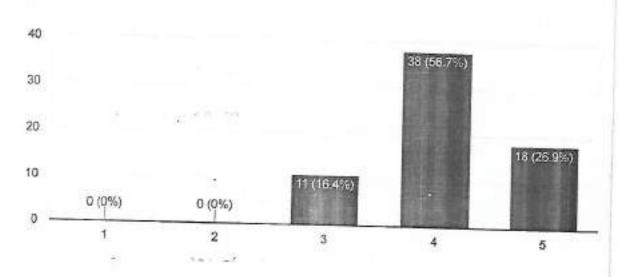

------------|--------------------------------|----------------------------------------------------------------------------------|
| 3 and 5  | All<br>Branches | 91+54=145<br>Faculties:91<br>Students:54                       | 14                        | 43                             | 6235                                                                             |

Total Number of Virtual Labs Experiments Performed: 6235

(Signature) \* Faculty in-charge

(Signature) Head of the Institution

ATME COLLEGE OF ENGINEERING 13th Kilometer, Mysore-Kanakapura-Bangalore Road, Mysore - 570 028 P: 0821-2593335 F: 0821-2593328 Email : into@atme.in Web : www.atme.in

# Feedback Form on VIRTUAL LABS

67 responses



How satisified are you with the information provided in the Workshop? 67 responses



1

How useful do you think the workshop was from academic perspective? 67 responses





How do you rate the overall effectiveness of the Workshop? /



0

### Any other Comments

18 responses

our needs an improvement with respect to computer science and engineering stream

To introduce more labs in Computer Science and Engineering

To introduce more labs in computer science and engineering

No comments

Good

I think Few labs are still under development as simulation was not working for few

Some of the experiment is under construction, need network,DBMS,& web lab etc 1

Thanks for organising such a useful workshop. Please organise more such workshops.

the first water and

Alter a la serie des

This content is neither created nor endorsed by Google. Report Abuse - Terms of Service - P