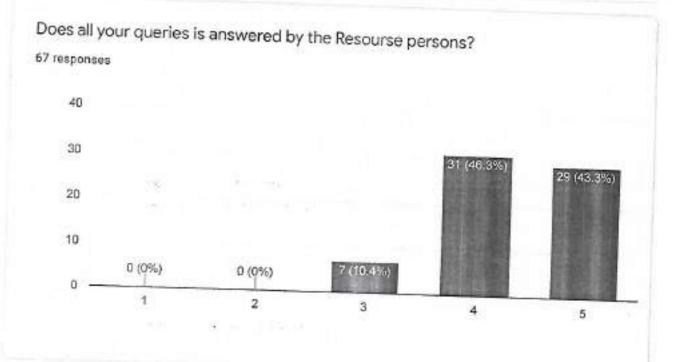

---------------------------------------|
| 3 and 5  | All<br>Branches | 91+54=145<br>Faculties:91<br>Students:54                       | 14                        | 43                             | 6235                                                                             |

Total Number of Virtual Labs Experiments Performed: 6235

(Signature) \* Faculty in-charge

(Signature) Head of the Institution

ATME COLLEGE OF ENGINEERING 13th Kilometer, Mysore-Kanakapura-Bangalore Road, Mysore - 570 028 P: 0821-2593335 F: 0821-2593328 Email : into@atme.in Web : www.atme.in

# Feedback Form on VIRTUAL LABS

67 responses



How satisified are you with the information provided in the Workshop? 67 responses



1

How useful do you think the workshop was from academic perspective? 67 responses





How do you rate the overall effectiveness of the Workshop? /



0

### Any other Comments

18 responses

our needs an improvement with respect to computer science and engineering stream

To introduce more labs in Computer Science and Engineering

To introduce more labs in computer science and engineering

No comments

Good

I think Few labs are still under development as simulation was not working for few

Some of the experiment is under construction, need network,DBMS,& web lab etc 1

Thanks for organising such a useful workshop. Please organise more such workshops.

the first water and

Alter a la serie des

This content is neither created nor endorsed by Google. Report Abuse - Terms of Service - Privacy Policy

Google Forms

1. Still needs an improvement with respect to computer scien