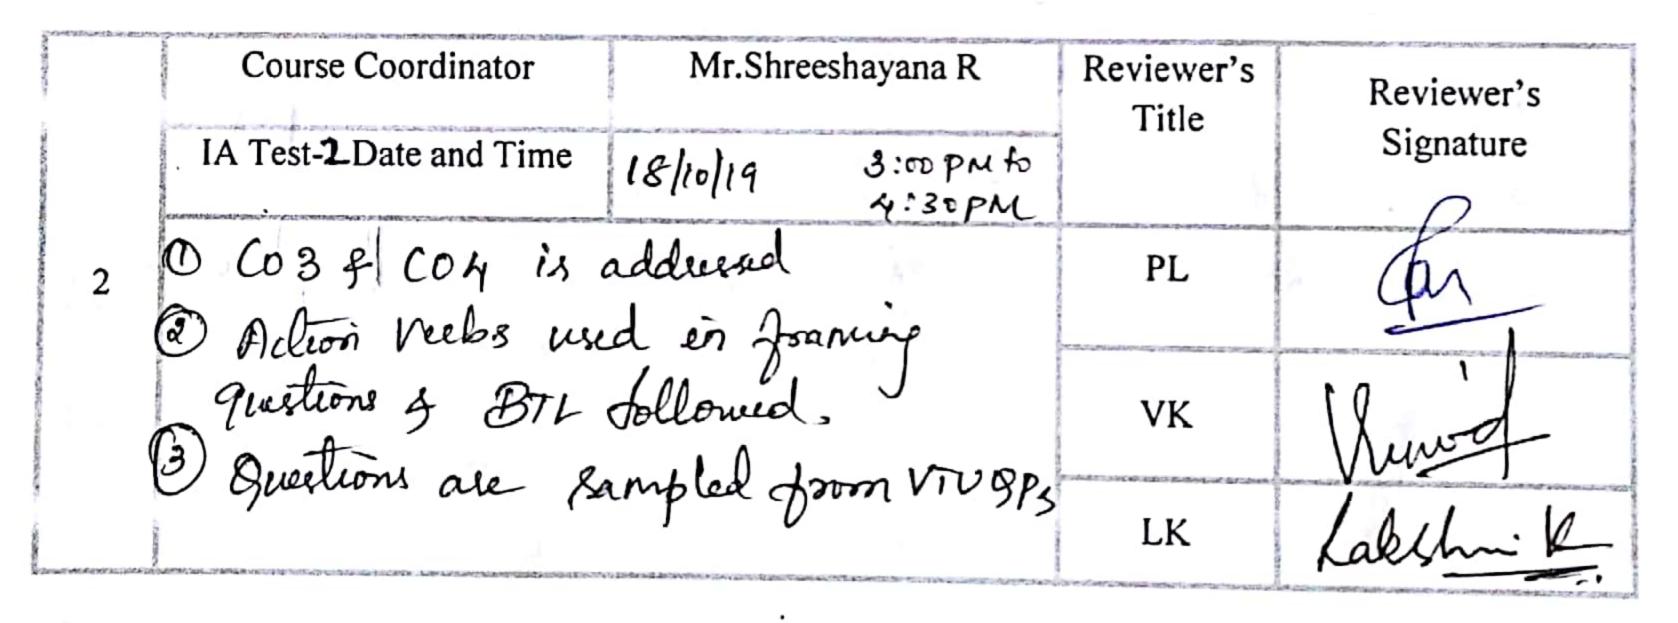

dinator<br>IA Test-2 Date and Time | Mr. Vinod Kumar p | Reviewer's<br>Title | Reviewer's<br>Signature |
|---|-----------------------------------------------|-------------------|---------------------|-------------------------|
|   | TA TEST-L Date and Time                       |                   | 0                   |                         |
| 1 | CO 3, Co 4, C                                 | 101 - addenad     | PL                  | Jan -                   |
|   | Pa RP.<br>Destrongale                         | Sampled           | LK                  | Jakshik.                |
|   | Ruestions ale<br>Run prenio                   | M RP.             | SH                  | A 20009-                |

#### A statement of the stat

### Course Title with Code: Microcontroller (17EE52)



## Course Title with Code: Power Electronics (17EE53)

| the life product standards | Course Coordinator      | Mr. Rajesh K S        | Reviewer's<br>Title | Reviewer's |  |
|----------------------------|-------------------------|-----------------------|---------------------|------------|--|
|                            | IA Test-2 Date and Time | 22/10/19, 9.30 billam |                     | Signature  |  |
| 3                          | A CO3 and CO4 as        | e addressed in        | PL                  | (a)        |  |





# Course Title with Code: Transformers & Generators (18EE33)

Course Coordinator Mr.Raghavendra L Reviewer's Reviewer's IA Test-2 Date and Time Title 21/10/19 Signature 9:30 70 11:00AM Questions are lampled from Previous year Q.P Co3 & Coy ax Taken Corrections a