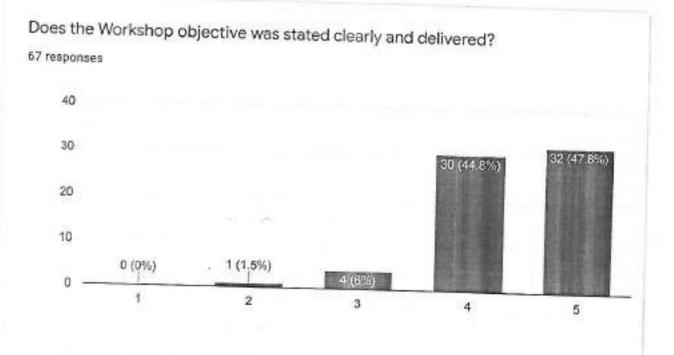

-----|----------------------------------------------------------------|---------------------------|--------------------------------|----------------------------------------------------------------------------------|
| 3 and 5  | All<br>Branches | 91+54=145<br>Faculties:91<br>Students:54                       | 14                        | 43                             | 6235                                                                             |

Total Number of Virtual Labs Experiments Performed: 6235

(Signature) \* Faculty in-charge

(Signature) Head of the Institution

ATME COLLEGE OF ENGINEERING 13th Kilometer, Mysore-Kanakapura-Bangalore Road, Mysore - 570 028 P: 0821-2593335 F: 0821-2593328 Email : into@atme.in Web : www.atme.in

# Feedback Form on VIRTUAL LABS

67 responses



How satisified are you with the information provided in the Workshop? 67 responses



1

How useful do you think the workshop was from academic perspective? 67 responses





How do you rate the overall effectiveness of the Workshop? /



0

### Any other Comments

18 responses

our needs an improvement with respect to computer science and engineering stream

To introduce more labs in Computer Science and Engineering

To introduce more labs in computer science and engineering

No comments

Good

I think Few labs are still under development as simulation was not working for few

Some of the experiment is under construction, need network,DBMS,& web lab etc 1

Thanks for organising such a useful workshop. Please organise more such workshops.

the first water and

Alter a la serie des

This