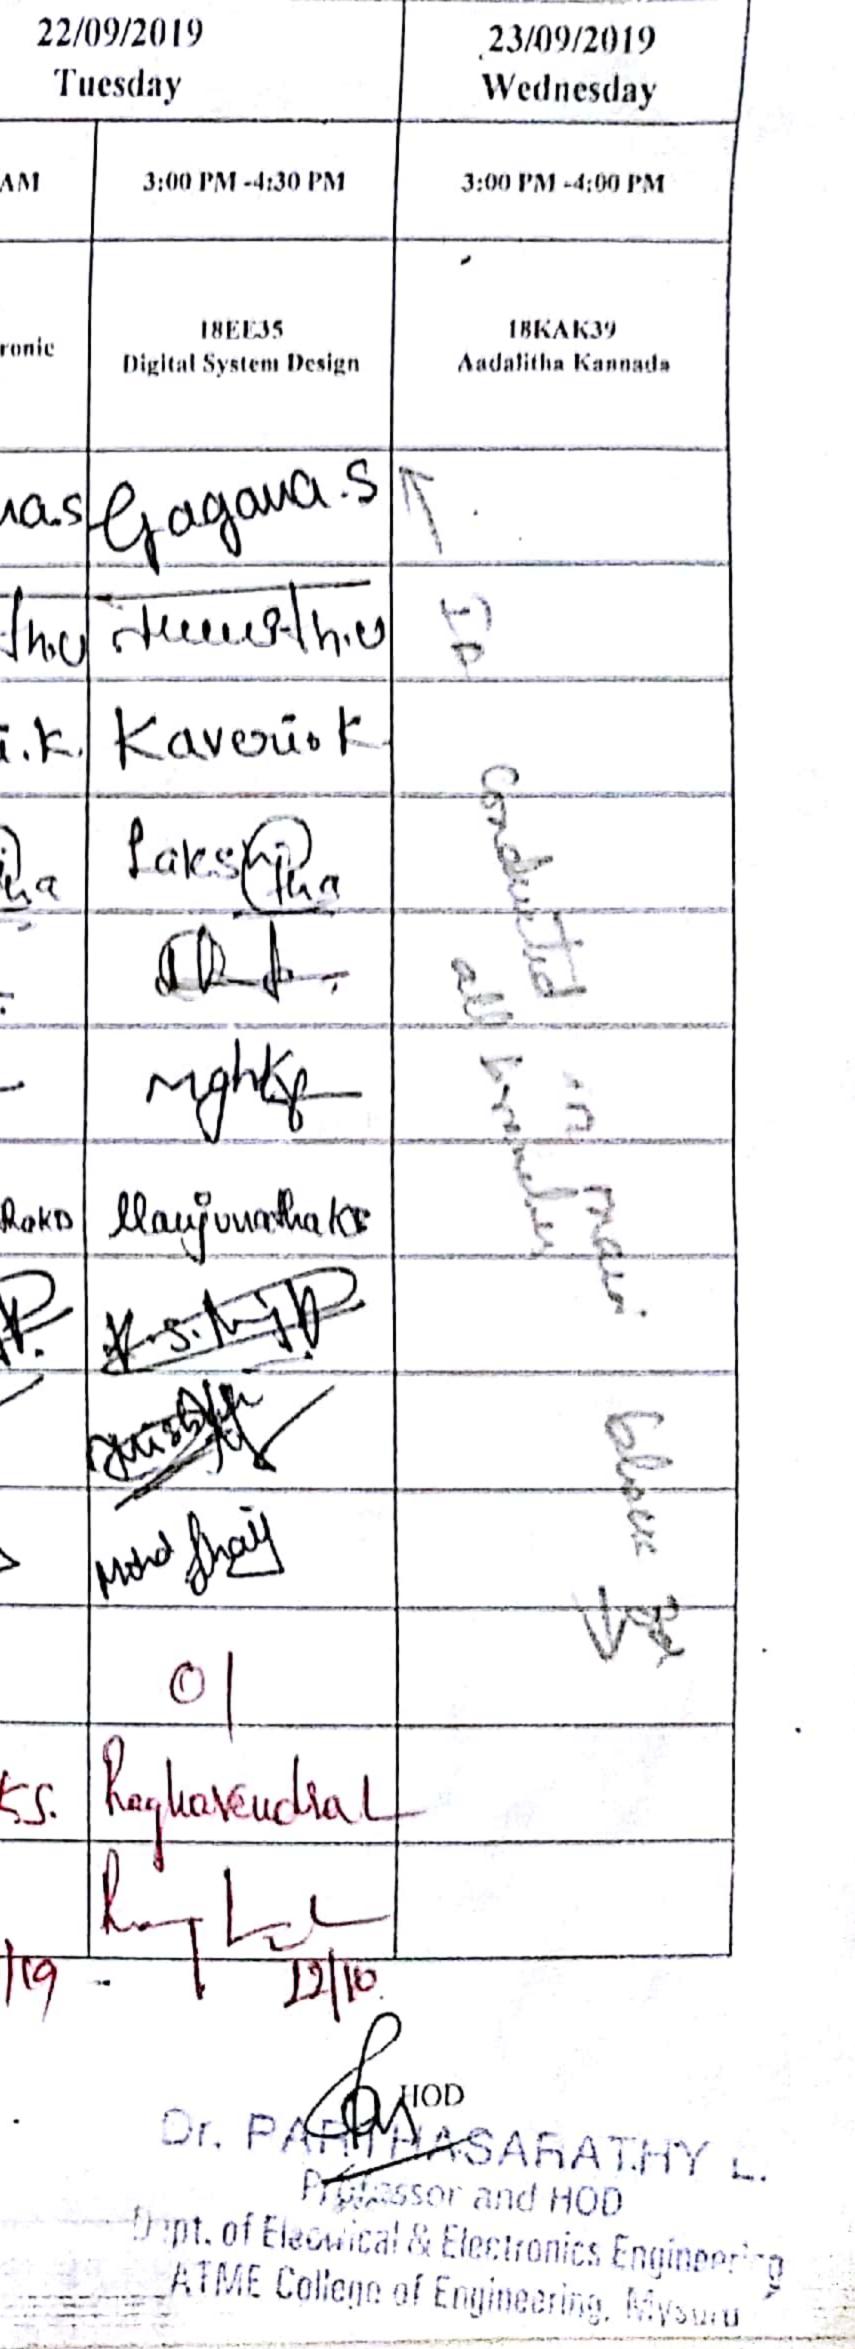

|                    |





5

|       | A STRUCTURE OF   |                                          |                                     |                                                                | Field Conscious Pass               | f kitterreterreter observet, Ellerer                  | Set of a                                                                                                        |                                                         |                                           |                            |
|-------|------------------|------------------------------------------|-------------------------------------|----------------------------------------------------------------|------------------------------------|-------------------------------------------------------|-------------