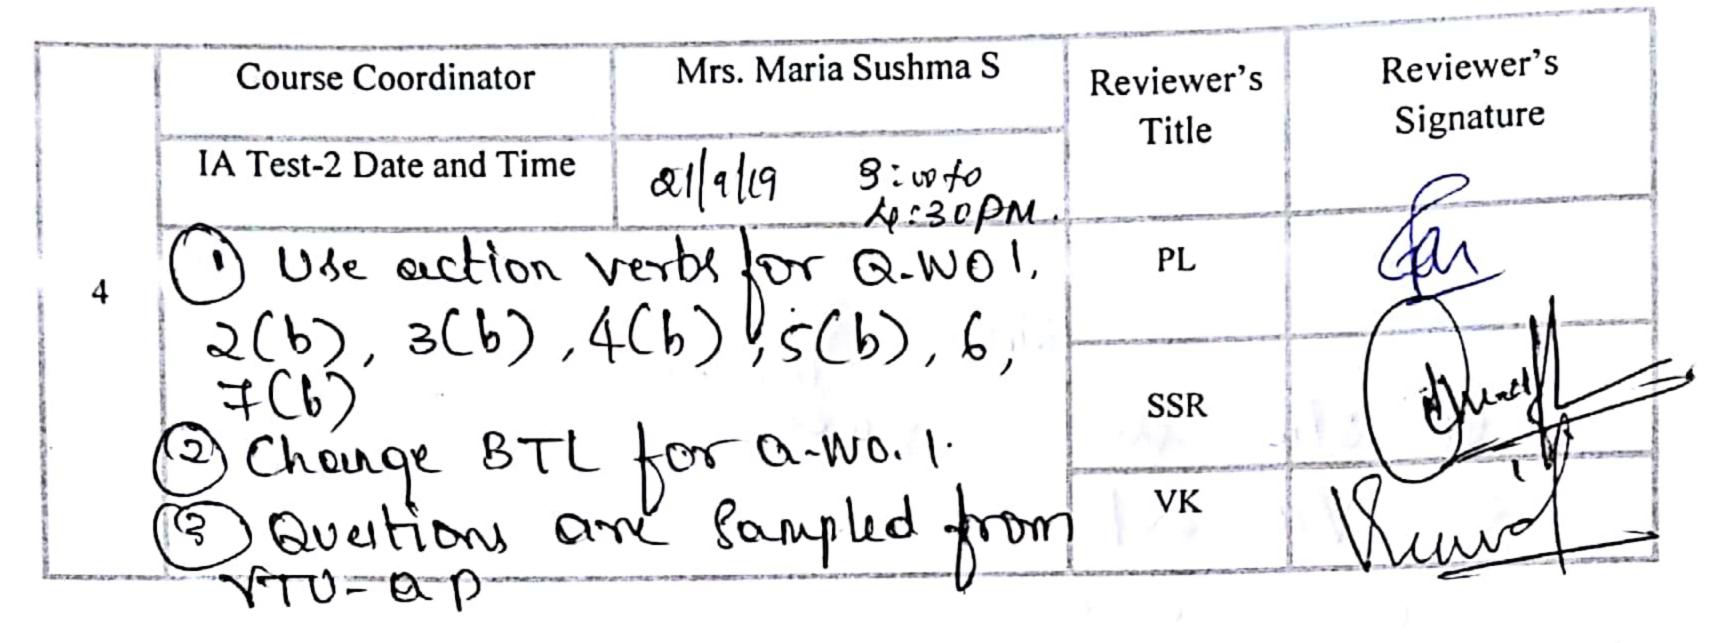

## C1.1.2 - The institution adheres to the academic calendar including for the conduct of CIE

### **Supporting Documents**

### Index

| Sl. No. | Academic Year | Particulars                              |
|---------|---------------|------------------------------------------|
| 1       |               | Academic Calendar- VTU                   |
| 2       |               | Academic Calendar- College               |
| 3       | 2019-20       | Academic Calendar- Department            |
| 4       |               | Adherence Report                         |
| 5       |               | Sample IA Test Circular, Attendance & QP |
| 6       |               | Event - Report                           |