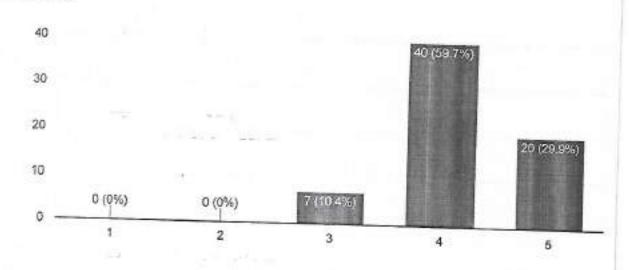

nches | 91+54=145<br>Faculties:91<br>Students:54                       | 14                        | 43                             | 6235                                                                             |

Total Number of Virtual Labs Experiments Performed: 6235

(Signature) \* Faculty in-charge

(Signature) Head of the Institution

ATME COLLEGE OF ENGINEERING 13th Kilometer, Mysore-Kanakapura-Bangalore Road, Mysore - 570 028 P: 0821-2593335 F: 0821-2593328 Email : into@atme.in Web : www.atme.in

# Feedback Form on VIRTUAL LABS

67 responses



How satisified are you with the information provided in the Workshop? 67 responses



1

How useful do you think the workshop was from academic perspective? 67 responses





How do you rate the overall effectiveness of the Workshop? /



0

### Any other Comments

18 responses

our needs an improvement with respect to computer science and engineering stream

To introduce more labs in Computer Science and Engineering

To introduce more labs in computer science and engineering

No comments

Good

I think Few labs are still under development as simulation was not working for few

Some of the experiment is under construction, need network,DBMS,& web lab etc 1

Thanks for organising such a useful workshop. Please organise more such workshops.

the first water and

Alter a la serie des

This content is neither created nor endorsed by Google. Report Abuse - Terms of Service - Privacy Policy

Google Forms

1. Still needs an improvement with respect to computer science and engineering stream

2. To introduce more labs in Computer